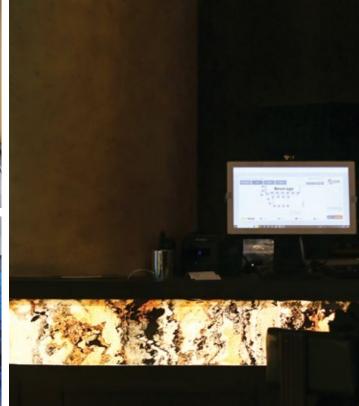

# TRANSLUCENT

1220 x 2440 mm

Translucent Veneer is a lightweight, flexible, colourful and unique stone veneer with a transparent backing so they can be back lit to create a translucent finish.

Each sheet will differ as every piece consists of a thin layer of real stone and no two stones are exactly the same.