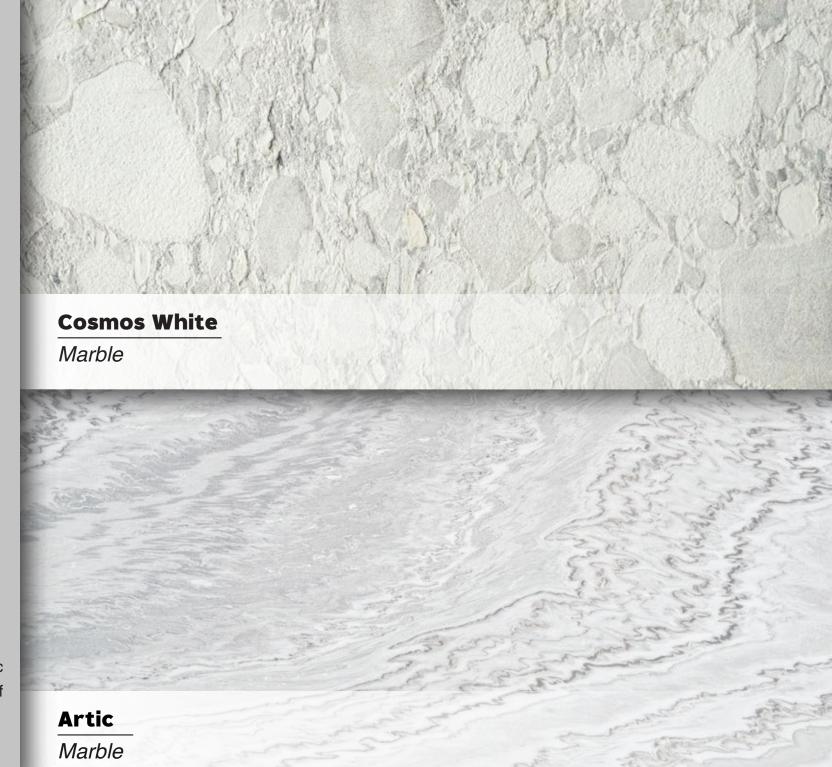

# MARBLE

1220 x 2400 mm

A bright marble with a majestic gleam and attractive shades of White and Black.