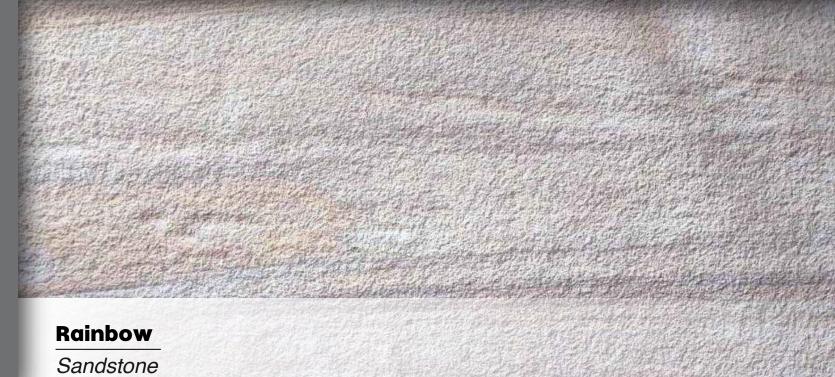

### SANDSTONE

1220 x 2440 mm

#### Mint Sandstone

Typical, unpretentious sandstone from the well-known quarry in India. Quite classic.