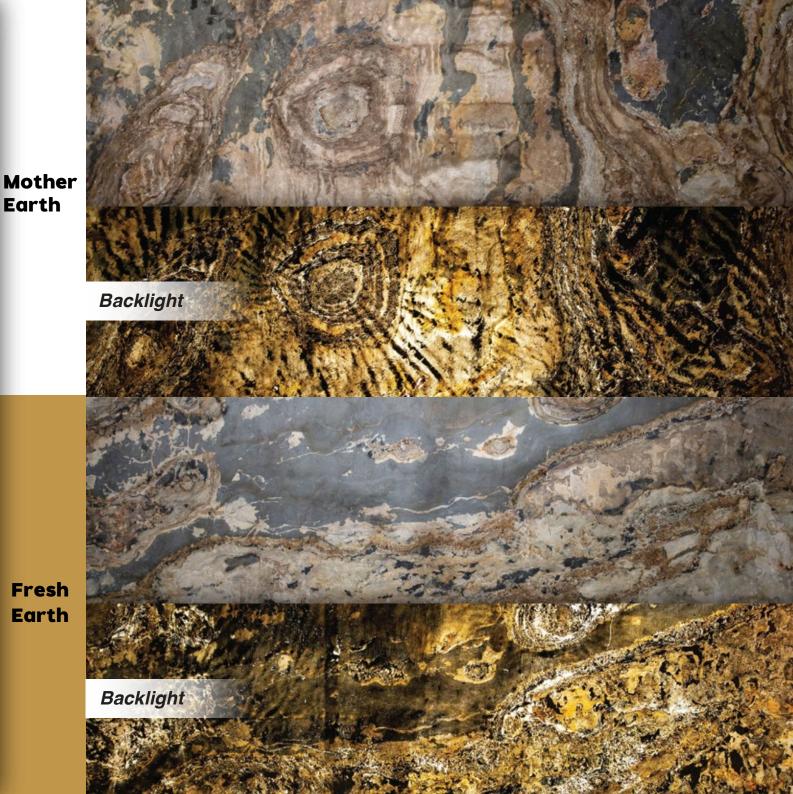

#### California Gold

Slate & Quatrize

**Copper** Slate & Quatrize

#### **Golden Green**

Slate & Quatrize

Indian Autumn Slate & Quatrize Jungle Fire
Slate & Quatrize

Ocean Black
Slate & Quatrize

Purple GreySlate & Quatrize

**Steel Grey** *Slate & Quatrize*  **Terra Red** *Slate & Quatrize* 