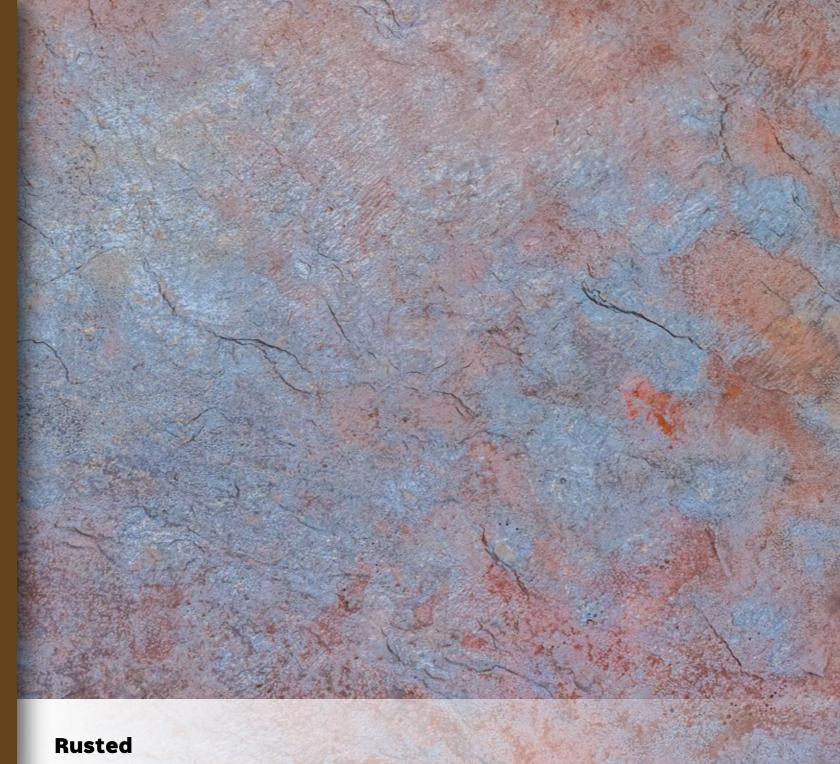

# **RUSTED** 1220 x 2400 mm

The rusted look evokes a sense of history and permanence, fitting well into the broader trend of industrial and brutalist design. It brings character and texture to minimalist, modern forms.