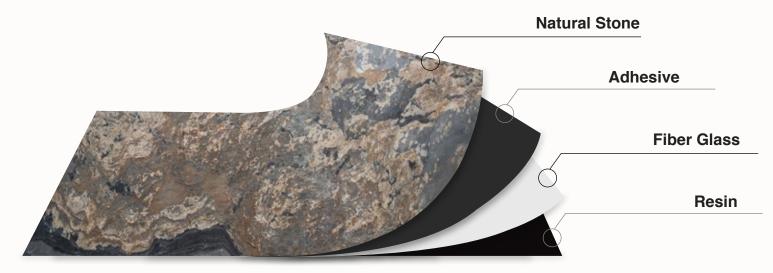

# Natural Stone Veneer Sheets

Natural stone veneer sheets are made of natural slate. The slate surface is split and separated into very thin layers of stone from 0.6mm to 2 mm thick. It is then combined with fibre glass and polyester resins to create a flexible panel.

The total thickness of thin stone veneer panel is 2mm. Irregular surface of slate and variety of colour make every sheet unique. Thin stone veneer is so light and flexible making it possible to use stone in places where use of typical stone cladding would not be possible or viable.

**Composition of skin Flexible Stale Veneer** 