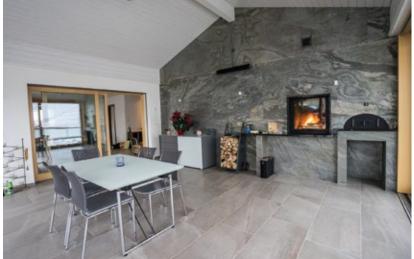

It can be used on curved walls and partitions, columns, ceilings wet rooms, bathrooms and also on doors or furniture. Thin stone veneer is so light and flexible making it possible to use stone in places where use of typical stone cladding would not be possible or viable. The applications for thin stone veneer are endless. It can be used on curved walls and partitions, columns, ceilings wet rooms, bathrooms and also on doors or furniture.

Applications of flexible stone veneers include: **backsplashes**, **window sills**, **residential flooring**, **ceilings**, **walls**, **columns**, **curved surfaces**, **furniture**, **light weight signage**, **lighting**, **shower and bath remodeling or new installations**.