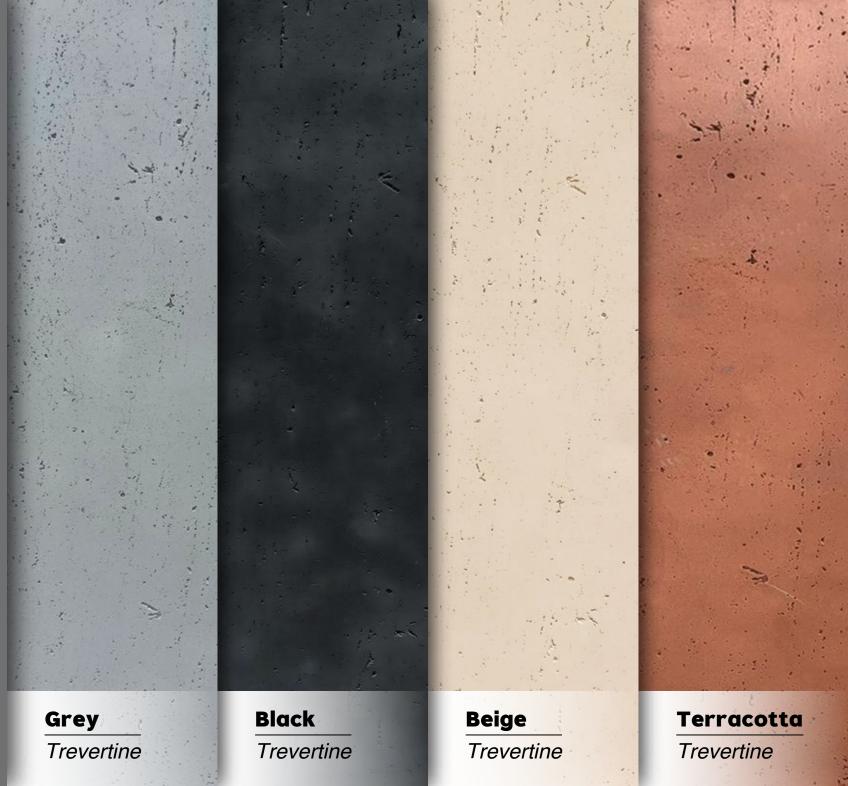

# TREVERTINE

1220 x 2<u>440 mm</u>

Travertine is a naturally occurring material that requires less processing than synthetic alternatives. Plus, because veneer uses a thinner cut of stone, it's a more resource-efficient way to enjoy the look and feel of full stone walls.