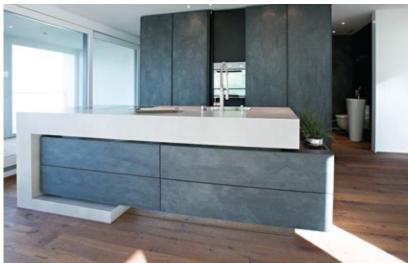

# **RUSTED** 1220 x 2400 mm

The rusted look evokes a sense of history and permanence, fitting well into the broader trend of industrial and brutalist design. It brings character and texture to minimalist, modern forms.